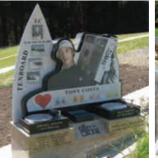

Ceramic Photo
- 2 x vases
- Silver Inscription
- Standard artwork i.e. Flower, Cross etc.
- Installation into most Wellington Cemeteries
- · Cemetery fee's not included

# Plaques and second inscriptions

## Karori Cemetery GRANITE Rose Garden Plaque





Cost \$615.00 Incl. GST

**Price includes:** Plaque in Black or Grey Granite | Silver Inscription Standard Artwork | Installation | Cemetery fee's not included

## Karori Cemetery BRONZE Rose Garden Plaque





COST \$645.00 Incl. GST

Price includes: Bronze plaque | Installation
Cemetery fee's not included

## Add inscription to existing Memorials





**Headstones:** COST \$1,180.00 incl.GST Cemetery fee's not included





**Granite Plaques:** COST \$625.00 incl. GST Cemetery fee's not included

# Elaborate headstone samples