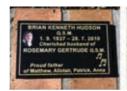

## Karori Cemetery GRANITE Rose Garden Plaque

Cost \$615.00 Incl. GST

**Price includes:** Plaque in Black or Grey Granite | Silver Inscription Standard Artwork | Installation | Cemetery fee's not included