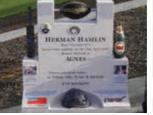

te
- Ceramic Photo
- 2 x vases
- Silver Inscription
- Standard artwork i.e. Flower, Cross etc.
- Installation into most Wellington Cemeteries
- · Cemetery fee's not included

# Plaques and second inscriptions

## Karori Cemetery GRANITE Rose Garden Plaque





Cost \$615.00 Incl. GST

**Price includes:** Plaque in Black or Grey Granite | Silver Inscription Standard Artwork | Installation | Cemetery fee's not included

## Karori Cemetery BRONZE Rose Garden Plaque





COST \$645.00 Incl. GST

Price includes: Bronze plaque | Installation
Cemetery fee's not included

## Add inscription to existing Memorials





**Headstones:** COST \$1,180.00 incl.GST Cemetery fee's not included





**Granite Plaques:** COST \$625.00 incl. GST Cemetery fee's not included

# Elaborate headstone samples