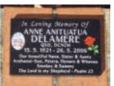

## Karori Cemetery GRANITE Rose Garden Plaque

Cost \$615.00 Incl. GST

**Price includes:** Plaque in Black or Grey Granite | Silver Inscription Standard Artwork | Installation | Cemetery fee's not included