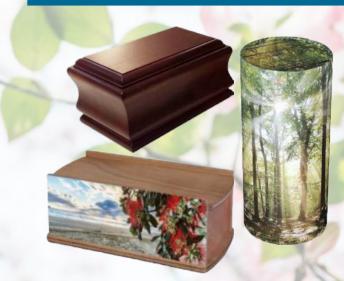

\$395.00

Clinker Urn with paua insert Mahogany \$350.00

Pewter Urn available in three sizes Large \$506.00 Small \$104.50

Willow Moses Urn

\$150.00

Clinker Urn Pine and Mahogany

\$290.00

Gold and Pewter Hearts\$165.00Stand\$22.00

Wooden Urns Various designs

\$350.00

Ashes containers as returned from crematoria

Our full range of ashes urns can be seen at our premises, including several options not photographed.

Price of inscription is additional. Normally from \$30 – \$200 depending on content (photo and length of inscription).