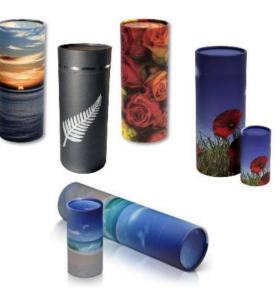

| Scatter Tubes available in three sizes |          |
|----------------------------------------|----------|
| Large                                  | \$123.75 |
| Medium                                 | \$99.00  |
| Small                                  | \$60.50  |